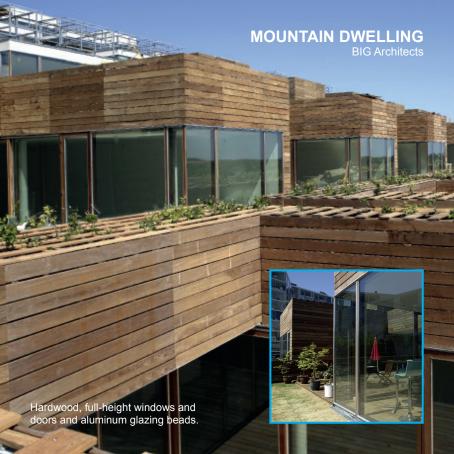

### SA CONCEPT

...ULTIMATE WINDOW SOLUTIONS BY KRONE



### Krone Vinduer A/S

Windows and doors since 1953

Give up the usual way of thinking by using the SA Concept to create innovative architecture



Why settle for standard solutions, when we can help make your ideas come true?

STANDARD MEASURES? not with the SA CONCEPT















## REASEARCHER APARTMENTS, CARLSBERG k/aluminium with floor-to-ceiling height.



## REASEARCHER APARTMENTS, CARLSBERG **Praksis Architects** Special ventilation solution in oak and aluminum.



# PRIVATE HOLIDAY HOME **Arkitema** Architects Sliding doors and windows in oak - full floor to ceiling height.































#### SILURVEIEN, OSLO

Nordic - Office of Architecture