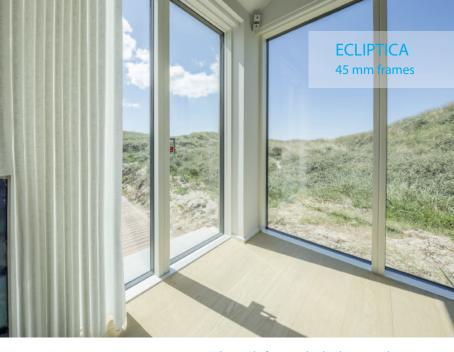

# PRIVATE HOLIDAY HOME **Arkitema** Architects Sliding doors and windows in oak - full floor to ceiling height.