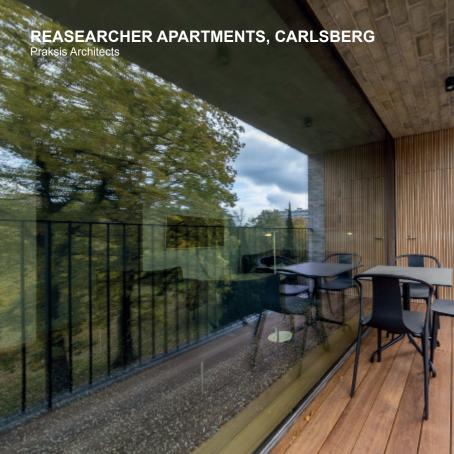

## REASEARCHER APARTMENTS, CARLSBERG k/aluminium with floor-to-ceiling height.

## REASEARCHER APARTMENTS, CARLSBERG **Praksis Architects** Special ventilation solution in oak and aluminum.