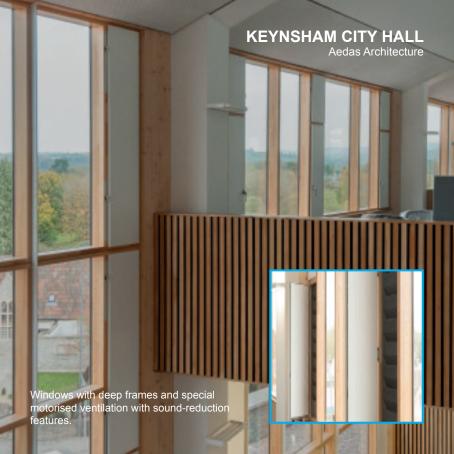

### SA CONCEPT

...ULTIMATE WINDOW SOLUTIONS BY KRONE



### Krone Vinduer A/S

Windows and doors since 1953

Give up the usual way of thinking by using the SA Concept to create innovative architecture



Why settle for standard solutions, when we can help make your ideas come true?

STANDARD MEASURES? not with the SA CONCEPT















## REASEARCHER APARTMENTS, CARLSBERG k/aluminium with floor-to-ceiling height.



## REASEARCHER APARTMENTS, CARLSBERG **Praksis Architects** Special ventilation solution in oak and aluminum.



# PRIVATE HOLIDAY HOME **Arkitema** Architects Sliding doors and windows in oak - full floor to ceiling height.































#### SILURVEIEN, OSLO

Nordic - Office of Architecture