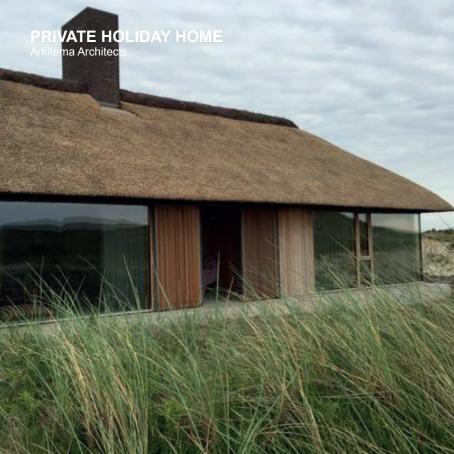

# PRIVATE HOLIDAY HOME **Arkitema** Architects Sliding doors and windows in oak - full floor to ceiling height.