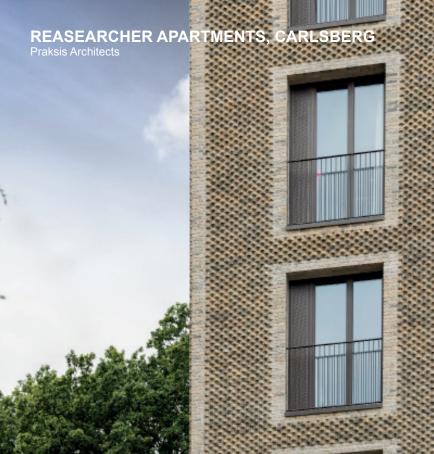

## REASEARCHER APARTMENTS, CARLSBERG k/aluminium with floor-to-ceiling height.

## REASEARCHER APARTMENTS, CARLSBERG **Praksis Architects** Special ventilation solution in oak and aluminum.