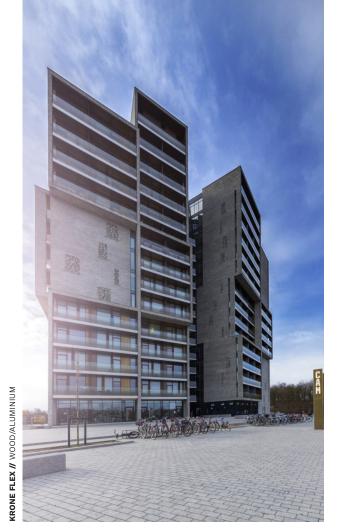

es ventilation without any risk of water in the windowsills.

# // SUN PROTECTION

With this inward opening window, there is no risk of colliding with any exterior sun protection.

# // NOISE REDUCTION

Excellent noise-reducing properties ensure peace and quiet indoors even if the nearest neighbour is a very busy road.

## // CHILD PROTECTION

All our windows and doors can be optionally fitted with child-protection.

#### // ANTI THEFT

The windows are available with optional additional anti-theft protection to keep uninvited guests out.

## // FIRE PROTECTION

The windows are also available as fire windows in accordance with EI30-60. Their elegant design intact, fire windows with fixed frames are similar in appearance to a standard window.



# **KRONE FLEX**

Reference pictures











KRONE FLEX // WOOD/ALUMINIUM