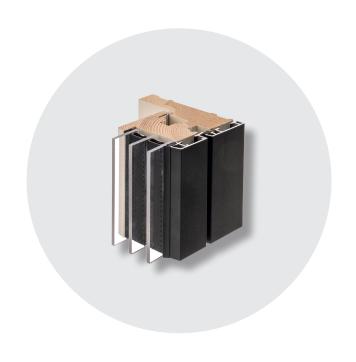

# **KRONE FLEX**

Energy class:

Α

Burglar-proof: RC2-approved

Materials: Wood/aluminium

Noise reduction:

Up to 42 dB Rw+Ctr

35

# **KRONE FLEX**

Reference pictures

KRONE FLEX // WOOD/ALUMINIUM