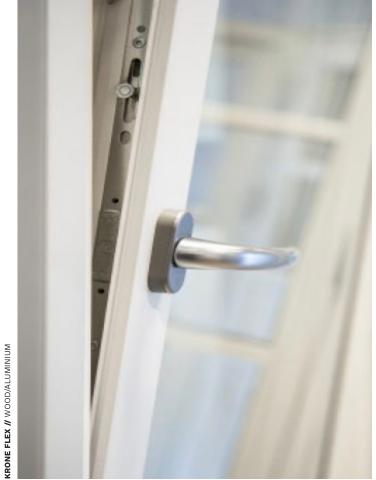

# **KRONE FLEX**

Energy class:

Α

Burglar-proof: RC2-approved

Materials: Wood/aluminium

Noise reduction:

Up to 42 dB Rw+Ctr

35

# **KRONE FLEX**

Reference pictures

KRONE FLEX // WOOD/ALUMINIUM