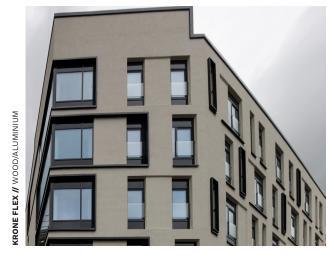

# **KRONE FLEX**

Energy class:

Α

Burglar-proof: RC2-approved

Materials: Wood/aluminium

Noise reduction:

Up to 42 dB Rw+Ctr

35

# **KRONE FLEX**

Reference pictures

KRONE FLEX // WOOD/ALUMINIUM