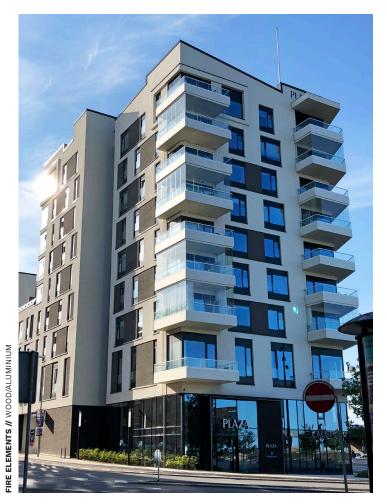

# Fire door El<sub>2</sub>30-(C)

Reference pictures

FIRE ELEMENTS// WOOD/ALUMINIUM