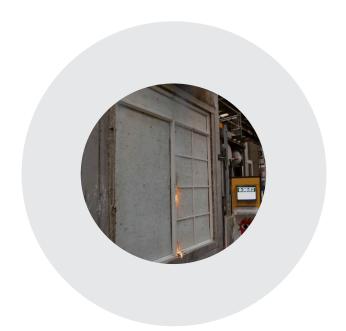

# // TESTED AND APPROVED SOLUTIONS

The fire doors meet the strictest requirements and have been tested at The Danish Institute of Fire and Security Technology.

B-800-18/28.04.2021