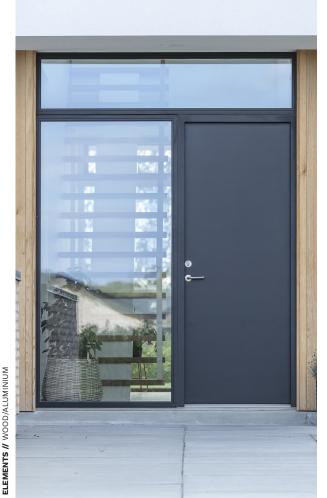

#### // ELEGANT DESIGN

The fire doors have the same look and design as our other façade doors and windows.

## // EASY MAINTENANCE

The outer aluminium part ensures a long life and minimal maintenance.