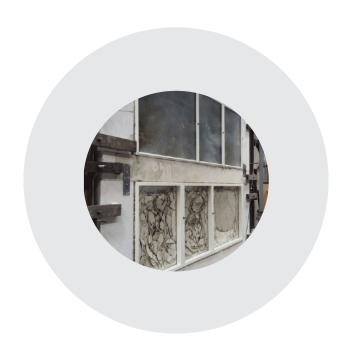

#### // TESTET AND APPROVED SOLUTIONS

The fire windows meet the strictest requirements and have been tested at The Danish Institute of Fire and Security Technology.

# Fire windows El30/El60

KRONE

Reference pictures

FIRE WINDOWS // DBI TEST

FIRE WINDOWS // WOOD/ALUMINIUM