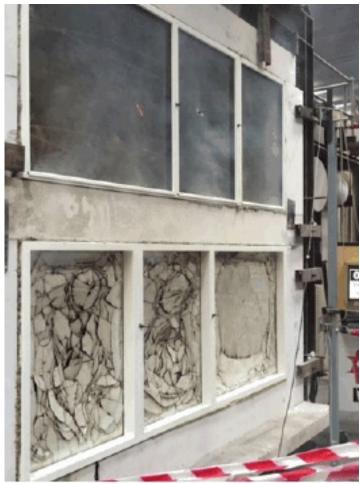

#### // TESTET AND APPROVED SOLUTIONS

The fire windows meet the strictest requirements and have been tested at The Danish Institute of Fire and Security Technology.

# Fire windows El30/El60

KRONE

Reference pictures

FIRE WINDOWS // DBI TEST

FIRE WINDOWS // WOOD/ALUMINIUM