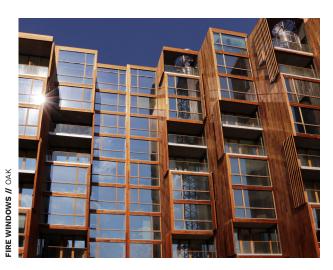

#### // ELEGANT DESIGN

The fire windows have the same look and design as our other façade doors and windows.

#### // GREAT FLEXIBILITY

The window is made of wood or a combination of wood/aluminium with adhesive bars of varying widths

# Fire windows El30/El60

KRONE

Reference pictures

FIRE WINDOWS // DBI TEST

FIRE WINDOWS // WOOD/ALUMINIUM