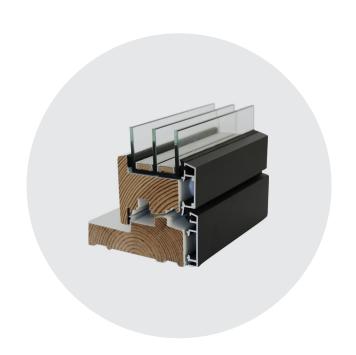

## COto FLEX

The elegant inward opening window - with the many advantages

Burglar-proof: RC2-approved

Materials:
Wood/aluminium

Noise reduction:
Up to 46 dB Rw+Ctr

U-value for the entire window: 0,82 W/m<sup>2</sup> K

# **COto FLEX**

KRONE

The elegant inward opening window - with the many advantages

COTO FLEX // WOOD/ALUMINIUM