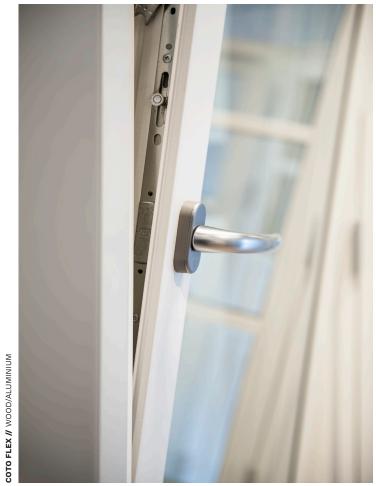

#### // ELEGANT DESIGN

A simple, yet elegant window design which, when seen from the outside, looks similar to an outward opening window.

#### // ANTI THEFT

The windows are available with optional additional anti-theft protection to keep uninvited guests out.