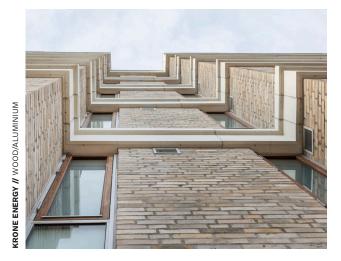

# **KRONE ENERGY**

Wood/aluminium window
- with a through-going wood ringe

KRONE ENERGY // WOOD/ALUMINIUM