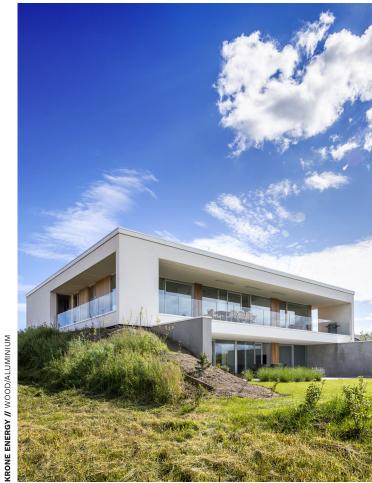

# **KRONE ENERGY**

Wood/aluminium window
- with a through-going wood ringe

KRONE ENERGY // WOOD/ALUMINIUM