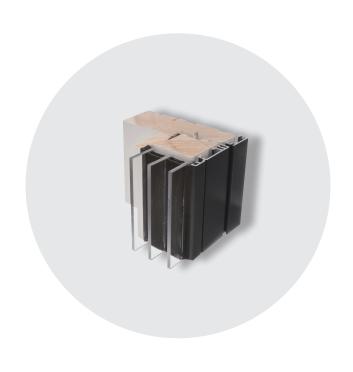

# **KRONE ENERGY**

Wood/aluminium window
- with a through-going wood ringe

Energy class:

+0,4 kWh/m²/yearly

Noise reduction:
Up to 40 dB Rw+Ctr

U-value for the entire window: As from 0,86 W/m² K

Materials:
Wood/aluminium

//// Driving rain resistance up to 2100 Pa