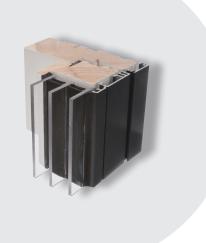

# **KRONE ENERGY**

Wood/aluminium window - with a through-going wood ringe

Materials: Wood/aluminium

0

U-value for the entire window: 0.86 W/m<sup>2</sup> K

### // ELEGANT DESIGN

A simple, yet elegant window design.

#### // VALUE FOR MONEY

A solid and economical alternative to wood/ aluminium windows with composite rebate.

#### // EASY MAINTENANCE

The outer aluminium part ensures a long life and minimal maintenance.