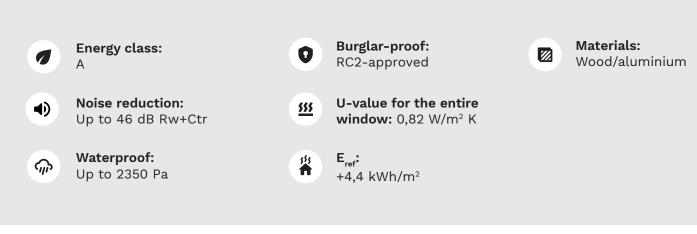

## // NOISE REDUCTION

Excellent noise-reducing properties ensure peace and quiet indoors even if the nearest neighbour is a very busy road.

#### // ANTI THEFT

The windows are available with optional additional anti-theft protection to keep uninvited guests out.

#### // FIRE PROTECTION

The windows are also available as fire windows in accordance with EI30-60. Their elegant design intact, fire windows with fixed frames are similar in appearance to a standard window.