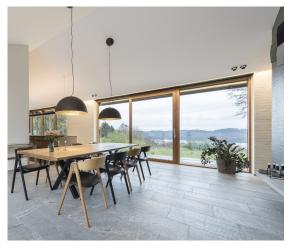

# // DESIGNED FOR ANY CONSTRUCTION

KRONE EG are classic windows that fit both new construction and renovation.

#### // DESIGN, QUALITY, AND FUNCTIONALITY

KRONE EG are exclusive oak windows with a beautiful design, of the highest quality, and with high functionality. We use European oak in these windows, with only small knots and beautiful grain patterns.