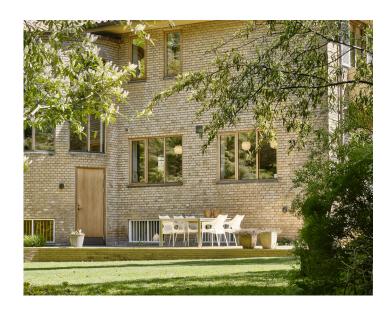

# // DESIGNED FOR ANY CONSTRUCTION

KRONE EG are classic windows that fit both new construction and renovation.