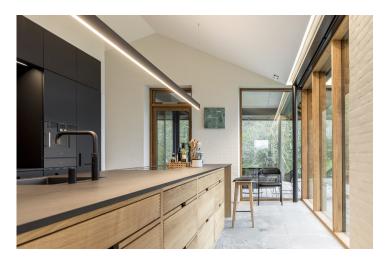

# // DESIGNED FOR ANY CONSTRUCTION

KRONE EG are classic windows that fit both new construction and renovation.

#### // DESIGN, QUALITY, AND FUNCTIONALITY

KRONE EG are exclusive oak windows with a beautiful design, of the highest quality, and with high functionality. We use European oak in these windows, with only small knots and beautiful grain patterns.