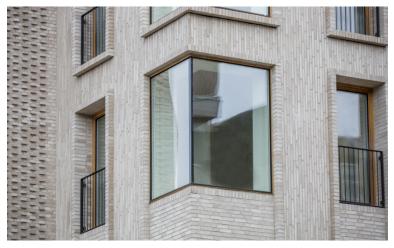

#### // BURGLARY PROTECTION

The windows can be delivered with extra burglary protection to keep unwanted guests out.