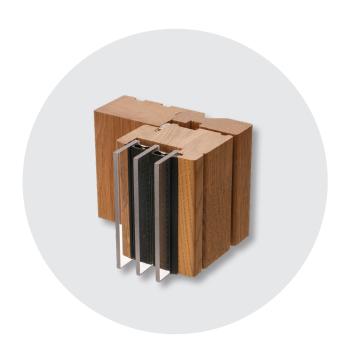

#### // DESIGN, QUALITY, AND FUNCTIONALITY

KRONE EG are exclusive oak windows with a beautiful design, of the highest quality, and with high functionality. We use European oak in these windows, with only small knots and beautiful grain patterns.

# // QUALITY THAT LASTS

KRONE EG is very hard, dimensionally stable, and resistant, making it the optimal choice for windows and doors.