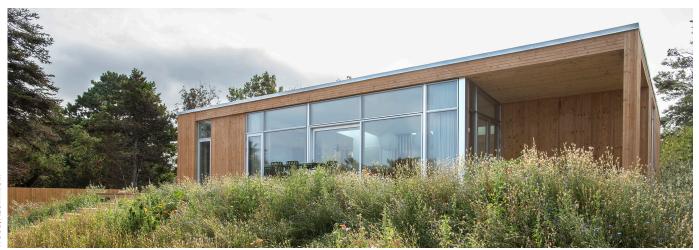

### // ELEGANT DESIGN

Thanks to the small frames KRONE View is an elegant window which fits into all houses. The large window space ensures a beautiful inflow of light and an undisturbed view.

## // THE IDEAL CHOICE FOR FACADE SOLUTIONS

The windows are availabe in very large sizes and due to the slim design they are the perfect choice when building together more elements.

# **KRONE** View

Windows for visionary architecture

WOOD/ALUMINIUM