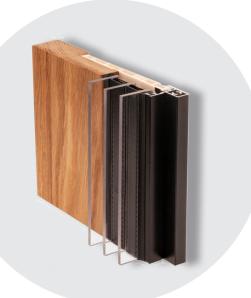

Materials: Wood/aluminium/composite of recycle plastic

// THE SLIMMEST PROFILE WITHIN THE TRADE With an only 30 mm frame width the profile is the slimmest profile within this trade.

## // OPTIONAL TYPE OF WOOD

The inside of the window is available in a variety of wood species. Contact us and tell us what you prefer.

## // EASY MAINTENANCE

The outer aluminium part and the composite rebate ensures a long life and minimal maintenance.