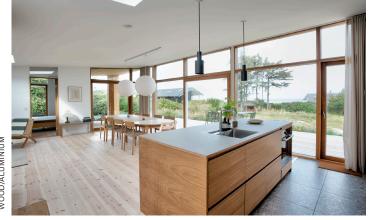

### // ELEGANT DESIGN

Thanks to the small frames KRONE View is an elegant window which fits into all houses. The large window space ensures a beautiful inflow of light and an undisturbed view.

## // THE IDEAL CHOICE FOR FACADE SOLUTIONS

The windows are availabe in very large sizes and due to the slim design they are the perfect choice when building together more elements.

# **KRONE** View

Windows for visionary architecture

WOOD/ALUMINIUM