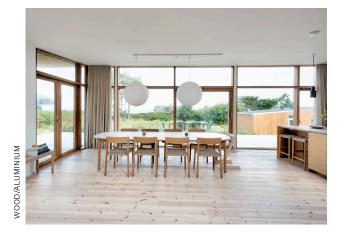

### // ELEGANT DESIGN

Thanks to the small frames KRONE View is an elegant window which fits into all houses. The large window space ensures a beautiful inflow of light and an undisturbed view.

## // THE IDEAL CHOICE FOR FACADE SOLUTIONS

The windows are availabe in very large sizes and due to the slim design they are the perfect choice when building together more elements.

# **KRONE** View

Windows for visionary architecture

WOOD/ALUMINIUM