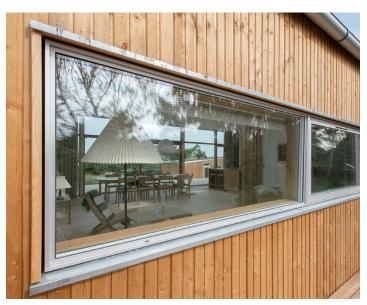

Materials: Wood/aluminium/composite of recycle plastic

// THE SLIMMEST PROFILE WITHIN THE TRADE With an only 30 mm frame width the profile is the slimmest profile within this trade.

### // ELEGANT DESIGN

Thanks to the small frames KRONE View is an elegant window which fits into all houses. The large window space ensures a beautiful inflow of light and an undisturbed view.