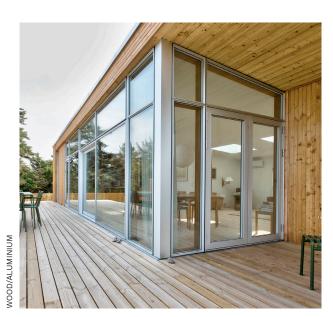

### // ELEGANT DESIGN

Thanks to the small frames KRONE View is an elegant window which fits into all houses. The large window space ensures a beautiful inflow of light and an undisturbed view.

## // THE IDEAL CHOICE FOR FACADE SOLUTIONS

The windows are availabe in very large sizes and due to the slim design they are the perfect choice when building together more elements.

# **KRONE** View

Windows for visionary architecture

WOOD/ALUMINIUM