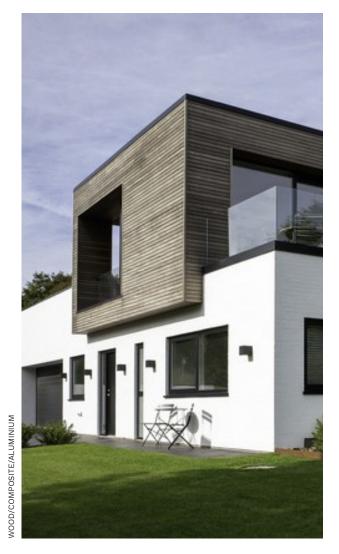

#### // ELEGANT DESIGN

Thanks to the small frames KRONE View is an elegant window which fits into all houses. The large window space ensures a beautiful inflow of light and an undisturbed view.