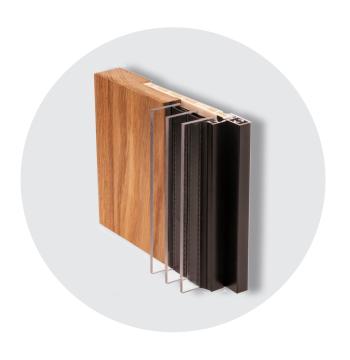

Materials:
Wood/aluminium/composite
of recycle plastic

#### // THE SLIMMEST PROFILE WITHIN THE TRADE

With an only 30 mm frame width the profile is the slimmest profile within this trade.

#### // EASY MAINTENANCE

The outer aluminium part and the composite rebate ensures a long life and minimal maintenance.