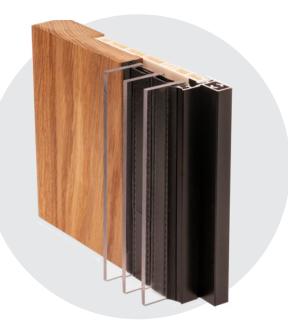

## **KRONE** View<sup>®</sup>

Wood/aluminium window - With the slimmest profile on the market

**Noise reduction:** Up to 45 dB Rw+Ctr

Wood/aluminium/composite of recycled plastic

Materials:

**U-value for the entire window:** 0,38-0,9 W/m<sup>2</sup> K

\_\_\_\_\_

**E<sub>ref</sub>:** +15-+30 kWh/m<sup>2</sup>

- // THE SLIMMEST PROFILE WITHIN THE TRADE With an only 30 mm frame width the profile is the slimmest profile within this trade.
- // ELEGANT DESIGN Thanks to the small frames KRONE View is an elegant window which fits into all houses. The large window space ensures a beautiful inflow of light and an undisturbed view.
- // THE IDEAL CHOICE FOR FACADE SOLUTIONS The windows are availabe in very large sizes and due to the slim design they are the perfect choice when building together more elements.
- // OPTIONAL TYPE OF WOOD The inside of the window is available in a variety of wood species. Contact us and tell us what you prefer.
- // EASY MAINTENANCE The outer aluminium part and the composite rebate ensures a long life and minimal maintenance
- // ENERGY AND ENVIRONMENT Available with a triple-glazed low-energy glass, this window meets even the strictest requirements of the building regulations.