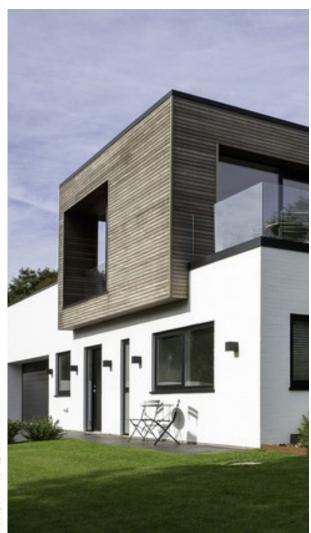

\_\_\_\_\_

**E<sub>ref</sub>:** +15-+30 kWh/m<sup>2</sup>

- // THE SLIMMEST PROFILE WITHIN THE TRADE With an only 30 mm frame width the profile is the slimmest profile within this trade.
- // ELEGANT DESIGN Thanks to the small frames KRONE View is an elegant window which fits into all houses. The large window space ensures a beautiful inflow of light and an undisturbed view.
- // THE IDEAL CHOICE FOR FACADE SOLUTIONS The windows are availabe in very large sizes and due to the slim design they are the perfect choice when building together more elements.
- // OPTIONAL TYPE OF WOOD The inside of the window is available in a variety of wood species. Contact us and tell us what you prefer.
- // EASY MAINTENANCE The outer aluminium part and the composite rebate ensures a long life and minimal maintenance
- // ENERGY AND ENVIRONMENT Available with a triple-glazed low-energy glass, this window meets even the strictest requirements of the building regulations.