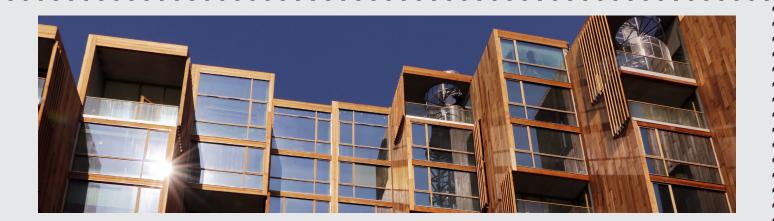

# **Special solutions KRONE**

Windows for visionary architecture

#### // EXTRA FRAME DEPTH

Avoid internal embrasures. Use the window frame as a seat, get extra-large elements. A deeper frame offers many advantages.