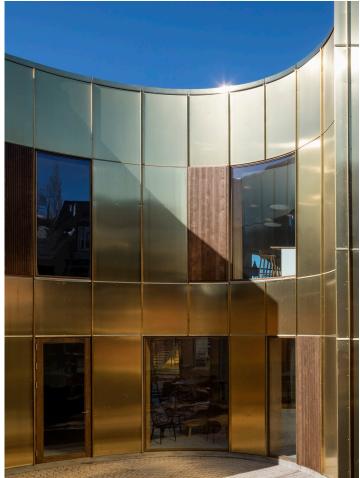

### // CURVED WINDOWS

Make the windows follow the organic shape of the facade.

# **Special solutions KRONE**

KRONE

Windows for visionary architecture

SPECIAL SOLUTION // CURVED WINDOWS

SPECIAL SOLUTION // LARGE SLIDING DOOR