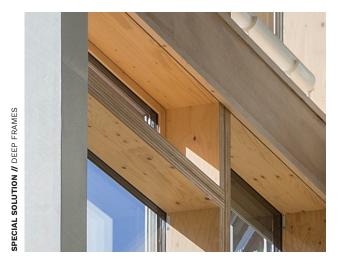

#### // EXTRA FRAME DEPTH

Avoid internal embrasures. Use the window frame as a seat, get extra-large elements. A deeper frame offers many advantages.