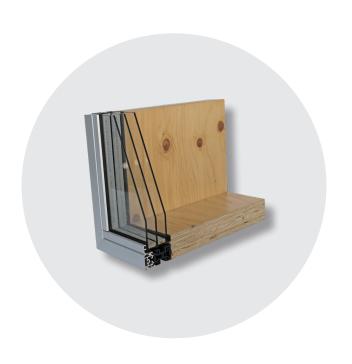

#### // EXTRA FRAME DEPTH

Avoid internal embrasures. Use the window frame as a seat, get extra-large elements. A deeper frame offers many advantages.

#### // CHOICE OF MATERIAL

Our specialty products are available in all types of wood, from pine to Kebony and LWL. Only the sky is the limit!

B-800-20/02.10.2020