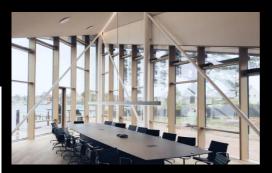

SA Concept offers:

- Adjustment of window measures and window shapes to the specific project
- A wide selection of materials many different kinds of wood, aluminium and composite
- A wide selection of hinges, frames, profiles etc.
- Noise reduction windows many options, openable, bottom hung windows etc.
- Sun protection glass with sunshade, SPF or solar blinds
- Large sliding doors, length up till 5 meters and 2.6 meters height
- Large window elements e.g. 3x4 meters
- Extra high door- and window frames
- Oriel windows/projecting window boxes
- Glass to glass corners
- Large front solutions
- Fire windows and doors
- Natural ventilation
- Extra deep frames