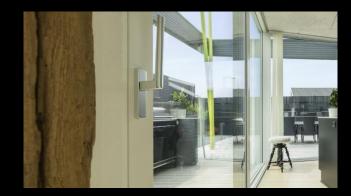

# SLIDING DOORS

SA Concept offers:

- Adjustment of window measures and window shapes to the specific project
- A wide selection of materials many different kinds of wood, aluminium and composite
- A wide selection of hinges, frames, profiles etc.
- Noise reduction windows many options, openable, bottom hung windows etc.
- Sun protection glass with sunshade, SPF or solar blinds
- Large sliding doors, length up till 5 meters and 2.6 meters height
- Large window elements e.g. 3x4 meters
- Extra high door- and window frames
- Oriel windows/projecting window boxes
- Glass to glass corners
- Large front solutions
- Fire windows and doors
- Natural ventilation
- Extra deep frames