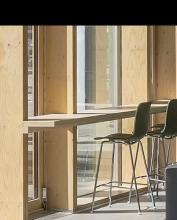

## EXTRA DEEP FRAMES

1 104 >

SA Concept offers:

- Adjustment of window measures and window shapes to the specific project
- A wide selection of materials many different kinds of wood, aluminium and composite
- A wide selection of hinges, frames, profiles etc.
- Noise reduction windows many options, openable, bottom hung windows etc.
- Sun protection glass with sunshade, SPF or solar blinds
- Large sliding doors, length up till 5 meters and 2.6 meters height
- Large window elements e.g. 3x4 meters
- Extra high door- and window frames
- Oriel windows/projecting window boxes
- Glass to glass corners
- Large front solutions
- Fire windows and doors
- Natural ventilation
- Extra deep frames