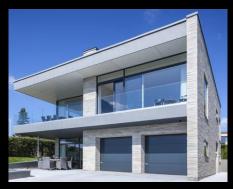

## GLASS TO GLASS CORNERS

SA Concept offers:

- Adjustment of window measures and window shapes to the specific project
- A wide selection of materials many different kinds of wood, aluminium and composite
- A wide selection of hinges, frames, profiles etc.
- Noise reduction windows many options, openable, bottom hung windows etc.
- Sun protection glass with sunshade, SPF or solar blinds
- Large sliding doors, length up till 5 meters and 2.6 meters height
- Large window elements e.g. 3x4 meters
- Extra high door- and window frames
- Oriel windows/projecting window boxes
- Glass to glass corners
- Large front solutions
- Fire windows and doors
- Natural ventilation
- Extra deep frames