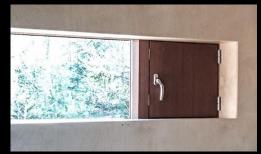

# SLIDING DOORS

SA Concept offers:

- Adjustment of window measures and window shapes to the specific project
- A wide selection of materials many different kinds of wood, aluminium and composite
- A wide selection of hinges, frames, profiles etc.
- Noise reduction windows many options, openable, bottom hung windows etc.
- Sun protection glass with sunshade, SPF or solar blinds
- Large sliding doors, length up till 5 meters and 2.6 meters height
- Large window elements e.g. 3x4 meters
- Extra high door- and window frames
- Oriel windows/projecting window boxes
- Glass to glass corners
- Large front solutions
- Fire windows and doors
- Natural ventilation
- Extra deep frames