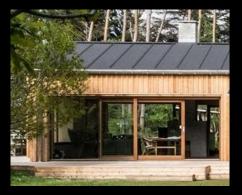

# SLIDING DOORS

SA Concept offers:

- Adjustment of window measures and window shapes to the specific project
- A wide selection of materials many different kinds of wood, aluminium and composite
- A wide selection of hinges, frames, profiles etc.
- Noise reduction windows many options, openable, bottom hung windows etc.
- Sun protection glass with sunshade, SPF or solar blinds
- Large sliding doors, length up till 5 meters and 2.6 meters height
- Large window elements e.g. 3x4 meters
- Extra high door- and window frames
- Oriel windows/projecting window boxes
- Glass to glass corners
- Large front solutions
- Fire windows and doors
- Natural ventilation
- Extra deep frames