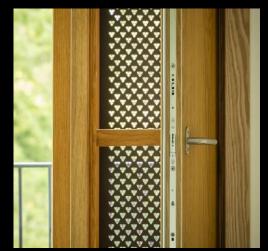

SA Concept offers:

- Adjustment of window measures and window shapes to the specific project
- A wide selection of materials many different kinds of wood, aluminium and composite
- A wide selection of hinges, frames, profiles etc.
- Noise reduction windows many options, openable, bottom hung windows etc.
- Sun protection glass with sunshade, SPF or solar blinds
- Large sliding doors, length up till 5 meters and 2.6 meters height
- Large window elements e.g. 3x4 meters
- Extra high door- and window frames
- Oriel windows/projecting window boxes
- Glass to glass corners
- Large front solutions
- Fire windows and doors
- Natural ventilation
- Extra deep frames