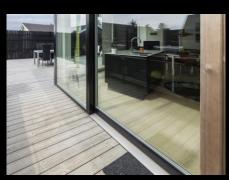

# SLIDING DOORS

SA Concept offers:

- Adjustment of window measures and window shapes to the specific project
- A wide selection of materials many different kinds of wood, aluminium and composite
- A wide selection of hinges, frames, profiles etc.
- Noise reduction windows many options, openable, bottom hung windows etc.
- Sun protection glass with sunshade, SPF or solar blinds
- Large sliding doors, length up till 5 meters and 2.6 meters height
- Large window elements e.g. 3x4 meters
- Extra high door- and window frames
- Oriel windows/projecting window boxes
- Glass to glass corners
- Large front solutions
- Fire windows and doors
- Natural ventilation
- Extra deep frames