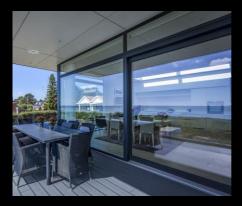

## NATURAL VENTILATION

SA Concept offers:

- Adjustment of window measures and window shapes to the specific project
- A wide selection of materials many different kinds of wood, aluminium and composite
- A wide selection of hinges, frames, profiles etc.
- Noise reduction windows many options, openable, bottom hung windows etc.
- Sun protection glass with sunshade, SPF or solar blinds
- Large sliding doors, length up till 5 meters and 2.6 meters height
- Large window elements e.g. 3x4 meters
- Extra high door- and window frames
- Oriel windows/projecting window boxes
- Glass to glass corners
- Large front solutions
- Fire windows and doors
- Natural ventilation
- Extra deep frames