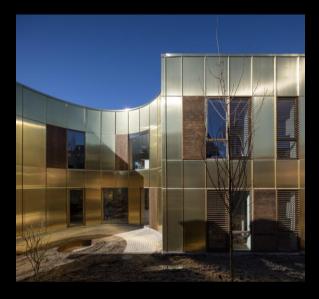

## GLASS TO GLASS CORNERS

SA Concept offers:

- Adjustment of window measures and window shapes to the specific project
- A wide selection of materials many different kinds of wood, aluminium and composite
- A wide selection of hinges, frames, profiles etc.
- Noise reduction windows many options, openable, bottom hung windows etc.
- Sun protection glass with sunshade, SPF or solar blinds
- Large sliding doors, length up till 5 meters and 2.6 meters height
- Large window elements e.g. 3x4 meters
- Extra high door- and window frames
- Oriel windows/projecting window boxes
- Glass to glass corners
- Large front solutions
- Fire windows and doors
- Natural ventilation
- Extra deep frames