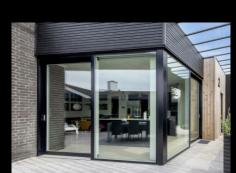

## GLASS TO GLASS CORNERS

SA Concept offers:

- Adjustment of window measures and window shapes to the specific project
- A wide selection of materials many different kinds of wood, aluminium and composite
- A wide selection of hinges, frames, profiles etc.
- Noise reduction windows many options, openable, bottom hung windows etc.
- Sun protection glass with sunshade, SPF or solar blinds
- Large sliding doors, length up till 5 meters and 2.6 meters height
- Large window elements e.g. 3x4 meters
- Extra high door- and window frames
- Oriel windows/projecting window boxes
- Glass to glass corners
- Large front solutions
- Fire windows and doors
- Natural ventilation
- Extra deep frames