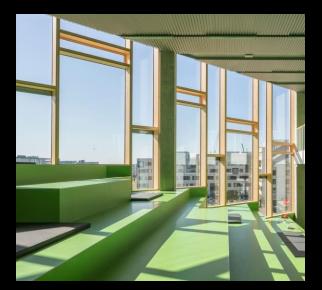

## NATURAL VENTILATION

SA Concept offers:

- Adjustment of window measures and window shapes to the specific project
- A wide selection of materials many different kinds of wood, aluminium and composite
- A wide selection of hinges, frames, profiles etc.
- Noise reduction windows many options, openable, bottom hung windows etc.
- Sun protection glass with sunshade, SPF or solar blinds
- Large sliding doors, length up till 5 meters and 2.6 meters height
- Large window elements e.g. 3x4 meters
- Extra high door- and window frames
- Oriel windows/projecting window boxes
- Glass to glass corners
- Large front solutions
- Fire windows and doors
- Natural ventilation
- Extra deep frames