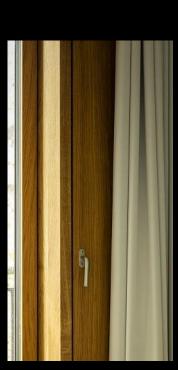

SA Concept offers:

- Adjustment of window measures and window shapes to the specific project
- A wide selection of materials many different kinds of wood, aluminium and composite
- A wide selection of hinges, frames, profiles etc.
- Noise reduction windows many options, openable, bottom hung windows etc.
- Sun protection glass with sunshade, SPF or solar blinds
- Large sliding doors, length up till 5 meters and 2.6 meters height
- Large window elements e.g. 3x4 meters
- Extra high door- and window frames
- Oriel windows/projecting window boxes
- Glass to glass corners
- Large front solutions
- Fire windows and doors
- Natural ventilation
- Extra deep frames