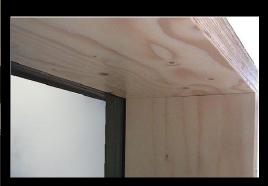

## EXTRA DEEP FRAMES

1 104 >

SA Concept offers:

- Adjustment of window measures and window shapes to the specific project
- A wide selection of materials many different kinds of wood, aluminium and composite
- A wide selection of hinges, frames, profiles etc.
- Noise reduction windows many options, openable, bottom hung windows etc.
- Sun protection glass with sunshade, SPF or solar blinds
- Large sliding doors, length up till 5 meters and 2.6 meters height
- Large window elements e.g. 3x4 meters
- Extra high door- and window frames
- Oriel windows/projecting window boxes
- Glass to glass corners
- Large front solutions
- Fire windows and doors
- Natural ventilation
- Extra deep frames