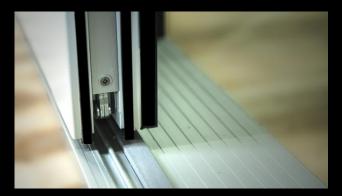

# SLIDING DOORS

SA Concept offers:

- Adjustment of window measures and window shapes to the specific project
- A wide selection of materials many different kinds of wood, aluminium and composite
- A wide selection of hinges, frames, profiles etc.
- Noise reduction windows many options, openable, bottom hung windows etc.
- Sun protection glass with sunshade, SPF or solar blinds
- Large sliding doors, length up till 5 meters and 2.6 meters height
- Large window elements e.g. 3x4 meters
- Extra high door- and window frames
- Oriel windows/projecting window boxes
- Glass to glass corners
- Large front solutions
- Fire windows and doors
- Natural ventilation
- Extra deep frames