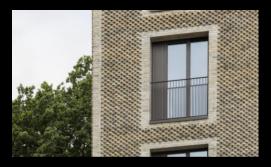

SA Concept offers:

- Adjustment of window measures and window shapes to the specific project
- A wide selection of materials many different kinds of wood, aluminium and composite
- A wide selection of hinges, frames, profiles etc.
- Noise reduction windows many options, openable, bottom hung windows etc.
- Sun protection glass with sunshade, SPF or solar blinds
- Large sliding doors, length up till 5 meters and 2.6 meters height
- Large window elements e.g. 3x4 meters
- Extra high door- and window frames
- Oriel windows/projecting window boxes
- Glass to glass corners
- Large front solutions
- Fire windows and doors
- Natural ventilation
- Extra deep frames