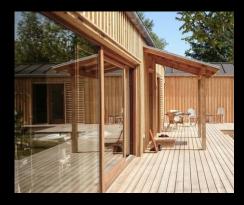

SA Concept offers:

- Adjustment of window measures and window shapes to the specific project
- A wide selection of materials many different kinds of wood, aluminium and composite
- A wide selection of hinges, frames, profiles etc.
- Noise reduction windows many options, openable, bottom hung windows etc.
- Sun protection glass with sunshade, SPF or solar blinds
- Large sliding doors, length up till 5 meters and 2.6 meters height
- Large window elements e.g. 3x4 meters
- Extra high door- and window frames
- Oriel windows/projecting window boxes
- Glass to glass corners
- Large front solutions
- Fire windows and doors
- Natural ventilation
- Extra deep frames