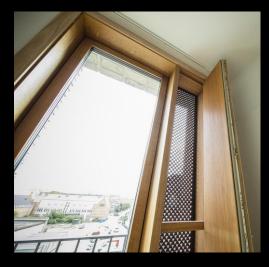

## EXTRA DEEP FRAMES

1 104 >

SA Concept offers:

- Adjustment of window measures and window shapes to the specific project
- A wide selection of materials many different kinds of wood, aluminium and composite
- A wide selection of hinges, frames, profiles etc.
- Noise reduction windows many options, openable, bottom hung windows etc.
- Sun protection glass with sunshade, SPF or solar blinds
- Large sliding doors, length up till 5 meters and 2.6 meters height
- Large window elements e.g. 3x4 meters
- Extra high door- and window frames
- Oriel windows/projecting window boxes
- Glass to glass corners
- Large front solutions
- Fire windows and doors
- Natural ventilation
- Extra deep frames