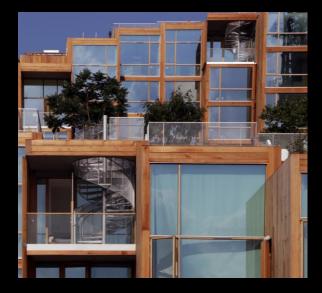

# SLIDING DOORS

SA Concept offers:

- Adjustment of window measures and window shapes to the specific project
- A wide selection of materials many different kinds of wood, aluminium and composite
- A wide selection of hinges, frames, profiles etc.
- Noise reduction windows many options, openable, bottom hung windows etc.
- Sun protection glass with sunshade, SPF or solar blinds
- Large sliding doors, length up till 5 meters and 2.6 meters height
- Large window elements e.g. 3x4 meters
- Extra high door- and window frames
- Oriel windows/projecting window boxes
- Glass to glass corners
- Large front solutions
- Fire windows and doors
- Natural ventilation
- Extra deep frames