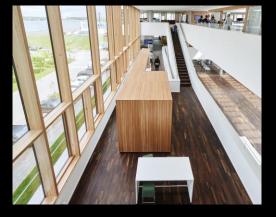

## NATURAL VENTILATION

SA Concept offers:

- Adjustment of window measures and window shapes to the specific project
- A wide selection of materials many different kinds of wood, aluminium and composite
- A wide selection of hinges, frames, profiles etc.
- Noise reduction windows many options, openable, bottom hung windows etc.
- Sun protection glass with sunshade, SPF or solar blinds
- Large sliding doors, length up till 5 meters and 2.6 meters height
- Large window elements e.g. 3x4 meters
- Extra high door- and window frames
- Oriel windows/projecting window boxes
- Glass to glass corners
- Large front solutions
- Fire windows and doors
- Natural ventilation
- Extra deep frames