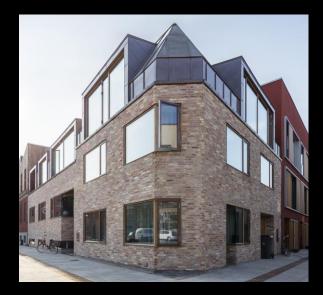

SA Concept offers:

- Adjustment of window measures and window shapes to the specific project
- A wide selection of materials many different kinds of wood, aluminium and composite
- A wide selection of hinges, frames, profiles etc.
- Noise reduction windows many options, openable, bottom hung windows etc.
- Sun protection glass with sunshade, SPF or solar blinds
- Large sliding doors, length up till 5 meters and 2.6 meters height
- Large window elements e.g. 3x4 meters
- Extra high door- and window frames
- Oriel windows/projecting window boxes
- Glass to glass corners
- Large front solutions
- Fire windows and doors
- Natural ventilation
- Extra deep frames