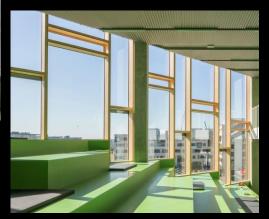

## NATURAL VENTILATION

SA Concept offers:

- Adjustment of window measures and window shapes to the specific project
- A wide selection of materials many different kinds of wood, aluminium and composite
- A wide selection of hinges, frames, profiles etc.
- Noise reduction windows many options, openable, bottom hung windows etc.
- Sun protection glass with sunshade, SPF or solar blinds
- Large sliding doors, length up till 5 meters and 2.6 meters height
- Large window elements e.g. 3x4 meters
- Extra high door- and window frames
- Oriel windows/projecting window boxes
- Glass to glass corners
- Large front solutions
- Fire windows and doors
- Natural ventilation
- Extra deep frames