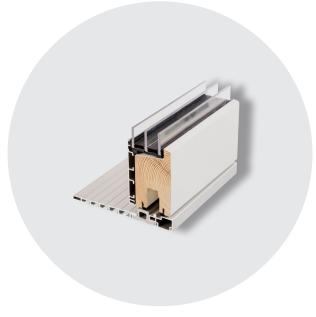

## **Sliding door KRONE**

Combines indoors and outdoors - in an elegant solution

 $\mathbb{Z}$ 

**-** -

**Materials:** Wood/aluminium, pine wood,

hard wood Sizes:

Up to 6 m wide\* Up to 2,8 m height\*

U-value for the entire sliding door: 0,65-0,8 W/m<sup>2</sup> K

#### // LEVEL-FREE ACCESS

The low bottom step provides easy access through the sliding door and the combination of aluminium and composite materials provides a strong and cold-resistant product.

#### // CHOICE OF MATERIAL

The sliding door is available in a variety of material combinations, for instance a moving part made of hard wood combined with fixed parts made of aluminium. An exclusive and elegant choice for the quality conscious customer.