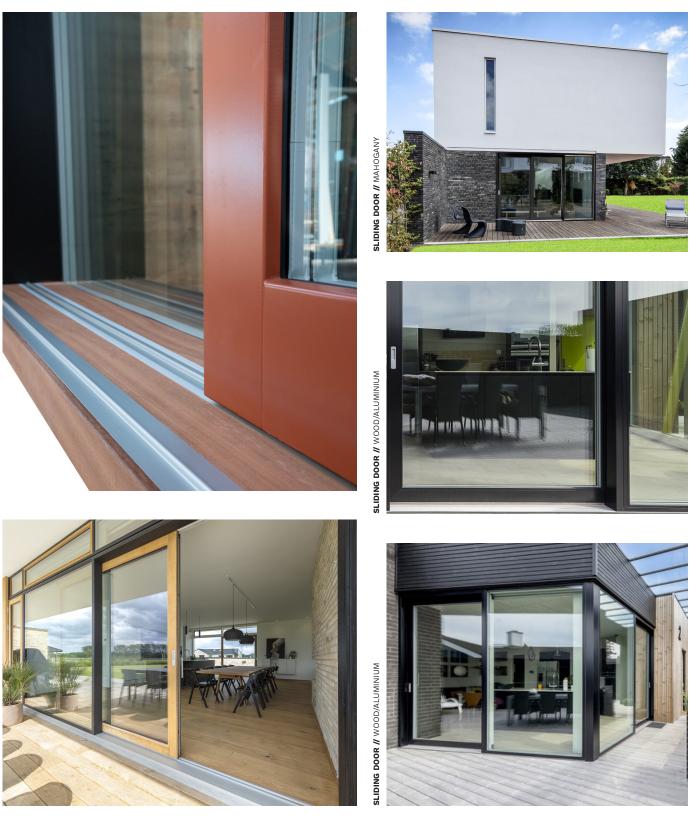

# Sliding door KRONE

Reference pictures

KRONE

SLIDING DOOR // WOOD/ALUMINIUM, 3-PANELS

SLIDING DOOR // OAK