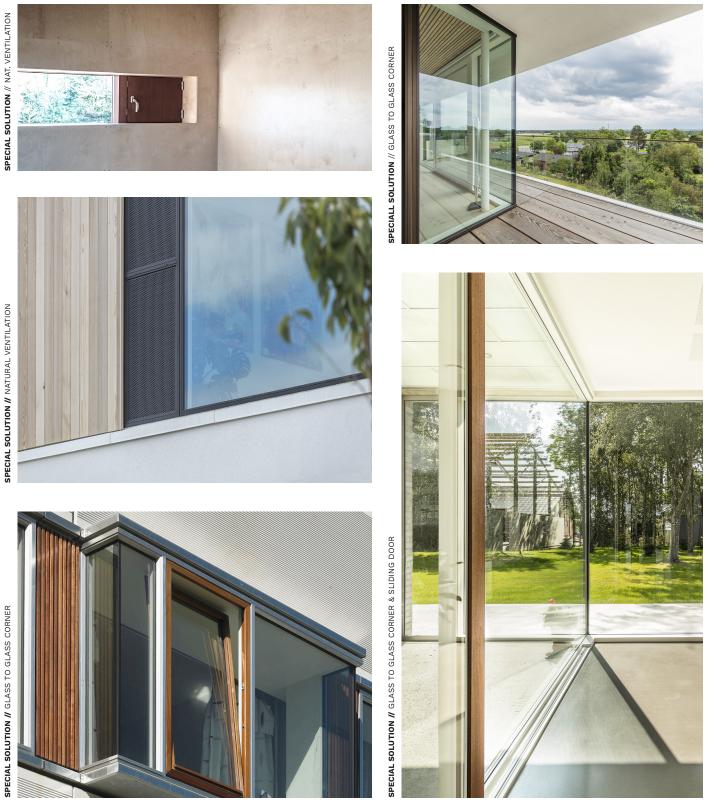

#### // GLASS TO GLASS CORNERS

One of our specialty products is our silicone-glued glass-to-glass corners without corner posts. Glassto-glass corner windows let the light into your home while offering an unobstructed view.

#### // LARGE SLIDING DOORS

The sliding door is available with one or two moveable panels.

#### // NATURAL VENTILATION

The demand for proper ventilation increases as our homes become better and better insulated. Our ventilation solution serves as protection against burglary and as a natural change of air.