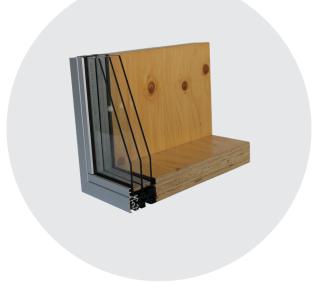

#### // EXTRA FRAME DEPTH

Avoid internal embrasures. Use the window frame as a seat, get extra-large elements. A deeper frame offers many advantages.