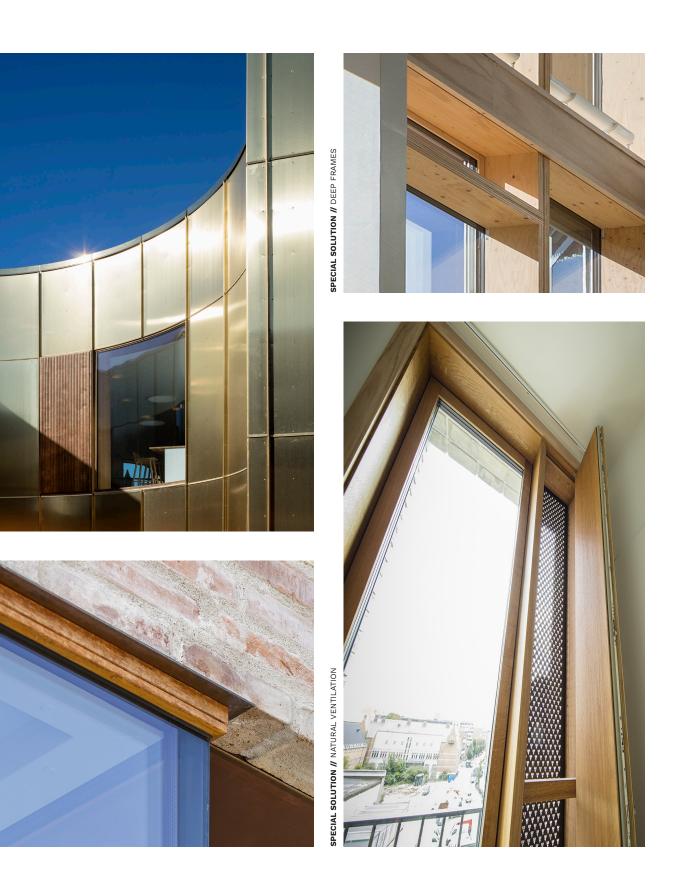

#### // EXTRA FRAME DEPTH

Avoid internal embrasures. Use the window frame as a seat, get extra-large elements. A deeper frame offers many advantages.

#### // NATURAL VENTILATION

The demand for proper ventilation increases as our homes become better and better insulated. Our ventilation solution serves as protection against burglary and as a natural change of air.